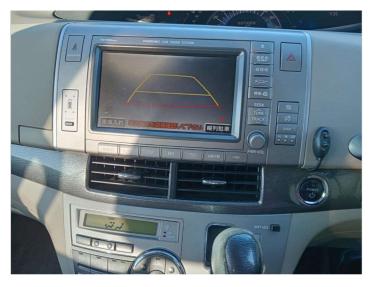

## 2008 Toyota Estima Hybrid E-Four

**Body Style** 

Odometer

Engine

2360 cc

Fuel Type

Hybrid

Auto