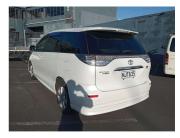

## 2008 Toyota Estima Hybrid E-Four

**Body Style** 

Odometer

Engine

2360 cc

Fuel Type

Hybrid

Auto