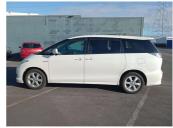

## 2008 Toyota Estima Hybrid E-Four

**Body Style** 

Odometer

Engine

2360 cc

Fuel Type

Hybrid

Auto