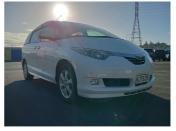

## 2008 Toyota Estima Hybrid E-Four

**Body Style** 

Odometer

Engine

2360 cc

Fuel Type

Hybrid

Auto