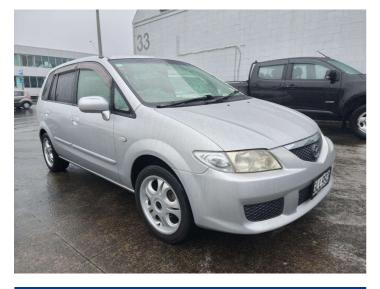

## 2002 Mazda Premacy

**Purchase Price** Includes GST Excludes on-road costs of \$287.5

Finance may be available on this vehicle. Ask one of our friendly staff for more information.

\$3,199

Gain peace of mind with Mechanical Breakdown Insurance. Ask us how.

**Top features** 

None Listed

Based on 2024 VSRR rating

Reg No. GLL993 Ext Colour Silver History Seats CO2 Emissions 213 grams/km Energy Economy ★☆☆☆☆☆

-

-

Annual fuel cost of \$3,490 8.9L per 100km

Cost per year is an estimate based on petrol price of \$2.80 per litre and an average distance of 14000 km. **Emissions and Energy Economy** figures standardised to 3P WLTP.