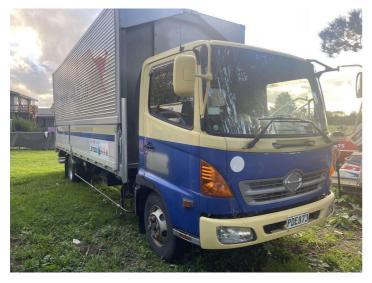

## 2007 Hino Ranger

Truck

Odometer

Engine

4720 cc

Fuel Type

Transmission

Petrol

Auto

Wheels

VIN

Interior

Safety

121,000 km

**Purchase Price** Includes GST Excludes on-road costs of \$287.5 \$31,999

Reg No.

**PDE873** 

Ext Colour

Yellow

History

Seats

CO2 Emissions

★★☆☆☆☆

240 grams/km