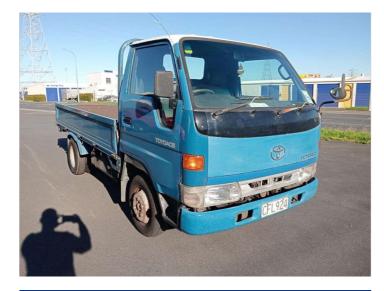

## 1996 Toyota Toyoace

**Purchase Price** 

Includes GST, Registration & Licensing

\$12,995

Reg No.

CFL924

Ext Colour

Blue

Engine History

Fuel Type Seats

Diesel

Transmission Manual

Wheels

Body Style

Odometer

2770 сс

426,499 km

**Flat Deck Truck** 

VIN

Interior

Safety

Safety rating

not available

CO2 Emissions