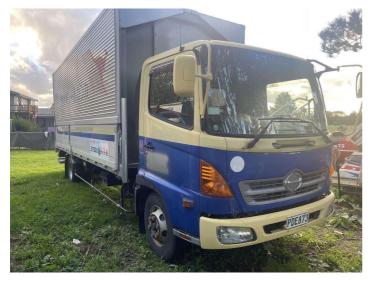

## 2007 Hino Ranger

Purchase Price

Includes GST, Registration & Licensing

Finance may be available on this

vehicle. Ask one of our friendly

staff for more information.

\$31,999

Reg No.

PDE873

Ext Colour

Yellow

History

-

Seats

-

CO2 Emissions 合公公公公公

Gain peace of mind with Mechanical Breakdown

Insurance. Ask us how.

Manual
Wheels

Transmission

Body Style

**Box Body** 

Odometer

Engine

4720 cc

Fuel Type

Petrol

121,000 km

\_

VIN

 $\Diamond \Diamond \Diamond \Diamond \Diamond \Diamond \Diamond$ 

Energy Economy 公公公公公公